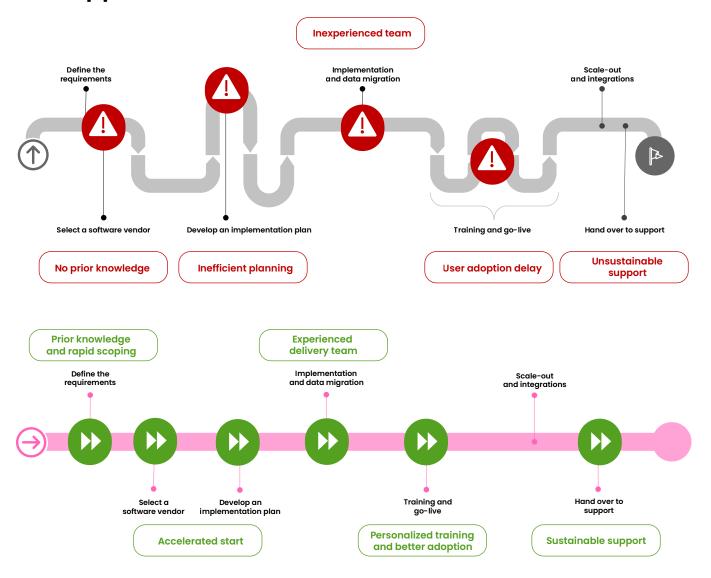

#### Our approach

#### Why Excelra?

#### **Experienced professionals**

Our certified project and program managers have years of experience managing projects of varying sizes and complexities through waterfall, agile, and hybrid frameworks.

#### **Customized solutions**

We work closely with our clients to develop customized project and program management solutions that meet their unique needs.

#### Scientific knowledge

We're scientists like you, so we understand your data and know how to get the most from it. We also know how valuable your time is, so we'll take care of the things that slow you down while you focus on research.