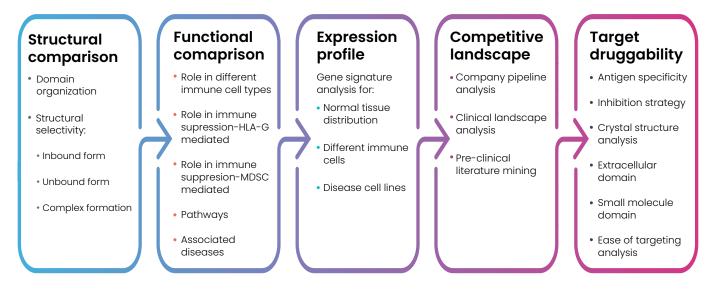

#### Our approach

Sequence, crystal structure, domains and homology modelling

- Adverse events or toxicity data for compounds at any stage of development
- Recommendation of animal models and pre-clinical assays
- ON- and OFF- target safety assessment and de-risking strategies
- Competitor profile: Competitive landscape of drug development by stage (approved, clinical & pre-clinical drugs)

### **Our contribution**

A holistic view of the two targets was provided. The role and MoA of both isoforms were established in the disease of interest. One target was recommended over the other, given that it would be first in class therapy with no current evidence of clinical testing in humans and is easier to target based on crystal structure analysis.